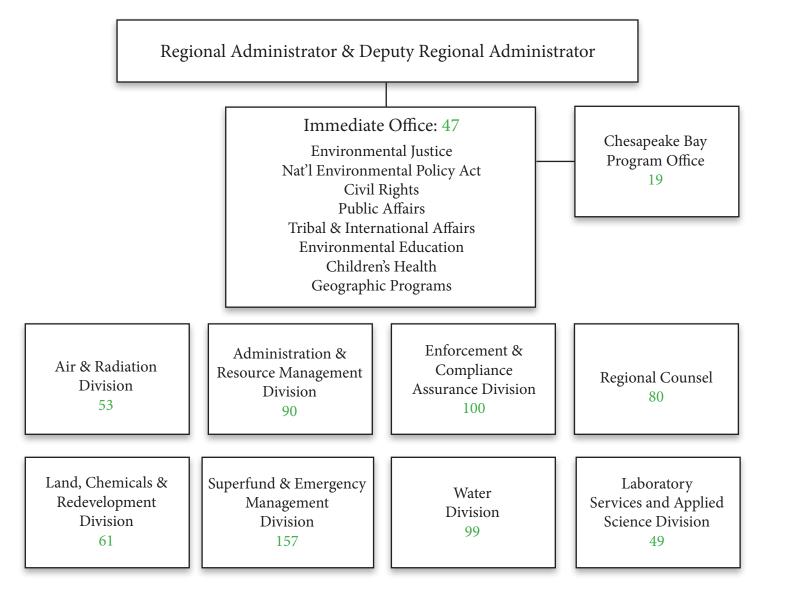

# Proposed Organization for EPA's Region 4 Office 887 total positions

#### Existing Organization for EPA's Region 4 Office 887 total positions

Region 4 Administrator & Deputy Regional Administrator 12