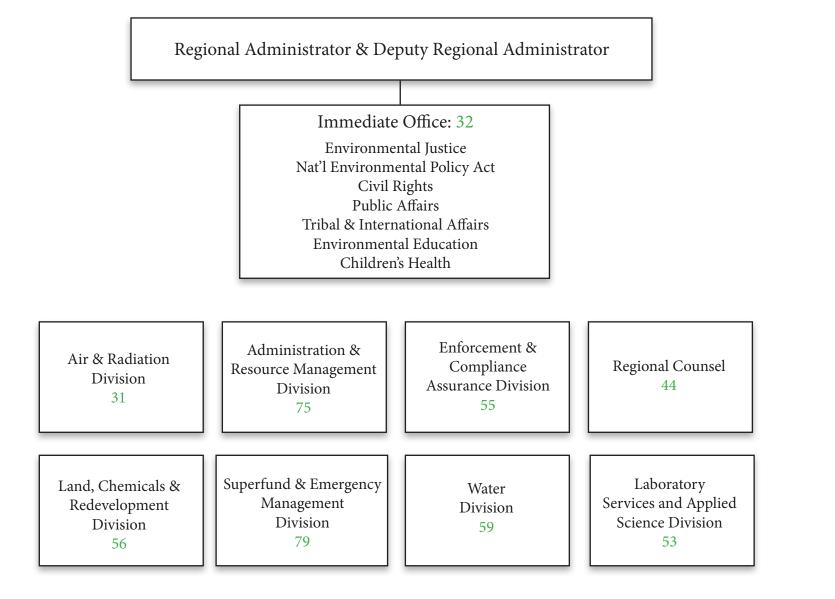

#### Existing Organization for EPA's Region 4 Office 887 total positions

Region 4 Administrator & Deputy Regional Administrator 12