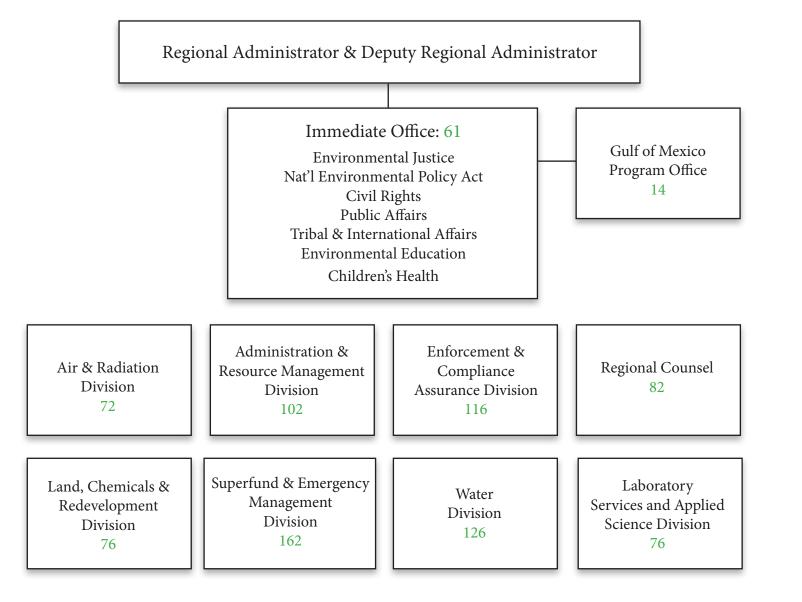

>17                   |
|--------------------------------------------------|-----------------------------------------------------------------|-------------------------------------------------------|
| Office of<br>Ecosystem Protection<br>129         | Office of<br>Environmental<br>Measurement &<br>Evaluation<br>56 | Office of Site<br>Remediation &<br>Restoration<br>131 |

# Proposed Organization for EPA's Region 2 Office 763 total positions



#### Existing Organization for EPA's Region 2 Office 763 total positions

Region 2 Administrator & Deputy Regional Administrator 11



# Proposed Organization for EPA's Region 3 Office 755 total positions



# Existing Organization for EPA's Region 3 Office 755 total positions



# Proposed Organization for EPA's Region 4 Office 887 total positions



#### Existing Organization for EPA's Region 4 Office 887 total positions

Region 4 Administrator & Deputy Regional Administrator 12



# Proposed Organization for EPA's Region 5 Office 995 total positions



#### Existing Organization for EPA's Region 5 Office 995 total positions



# Proposed Organization for EPA's Region 6 Office 703 total positions



# Existing Organization for EPA's Region 6 Office 703 total positions

Region 6 Administrator & Deputy Regional Administrator 7



# Proposed Organization for EPA's Region 7 Office 484 total positions



#### Existing Organization for EPA's Region 7 Office 484 total positions



# Proposed Organization for EPA's Region 8 Office 510 total positions



#### Existing Organization for EPA's Region 8 Office 510 total positions

Region 8 Admin