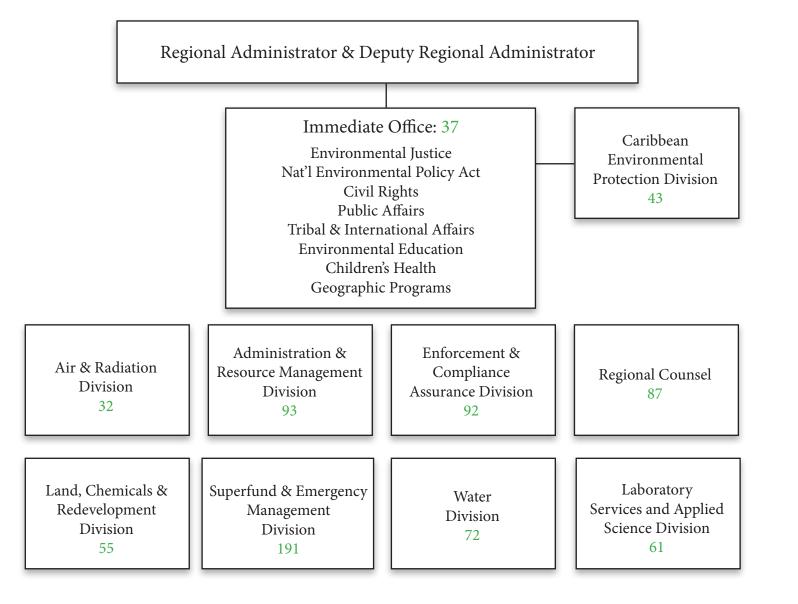

roposed Organization for EPA's Region 1 Office 553 total positions



#### Existing Organization for EPA's Region 1 Office 553 total positions

Region 1 Administrator & Deputy Regional Administrator 28

| Office of<br>Environmental<br>Stewardship<br>112 | Office of<br>Administration &<br>Resource Management<br>80      | Office of<br>Regional Counsel<br>17                   |
|--------------------------------------------------|-----------------------------------------------------------------|-------------------------------------------------------|
| Office of<br>Ecosystem Protection<br>129         | Office of<br>Environmental<br>Measurement &<br>Evaluation<br>56 | Office of Site<br>Remediation &<br>Restoration<br>131 |

# Proposed Organization for EPA's Region 2 Office 763 total positions



#### Existing Organization for EPA's Region 2 Office 763 total positions

Region 2 Administrator & Deputy Regional Administrator 11



# Proposed Organization for EPA's Region 3 Office 755 total positions



# Existing Organization for EPA's Region 3 Office 755 total positions



# Proposed Organization for EPA's Region 4 Office 887 total positions



#### Existing Organization for EPA's Region 4 Office 887 total positions

Region 4 Administrator & Deputy Regional Administrator 12



# Proposed Organization for EPA's Region 5 Office 995 total positions



#### Existing Organization for EPA's Region 5 Office 995 total positions



# Proposed Organization for EPA's Region 6 Office 703 total positions



# Existing Organization for EPA's Region 6 Office 703 total positions

Region 6 Adminis