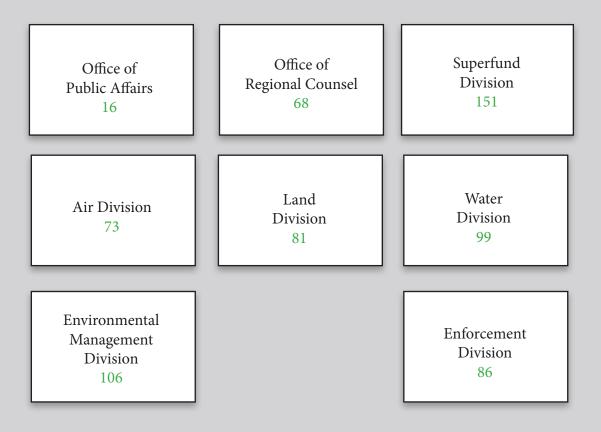

# Proposed Organization for EPA's Region 4 Office 887 total positions

#### Existing Organization for EPA's Region 4 Office 887 total positions

Region 4 Administrator & Deputy Regional Administrator 12