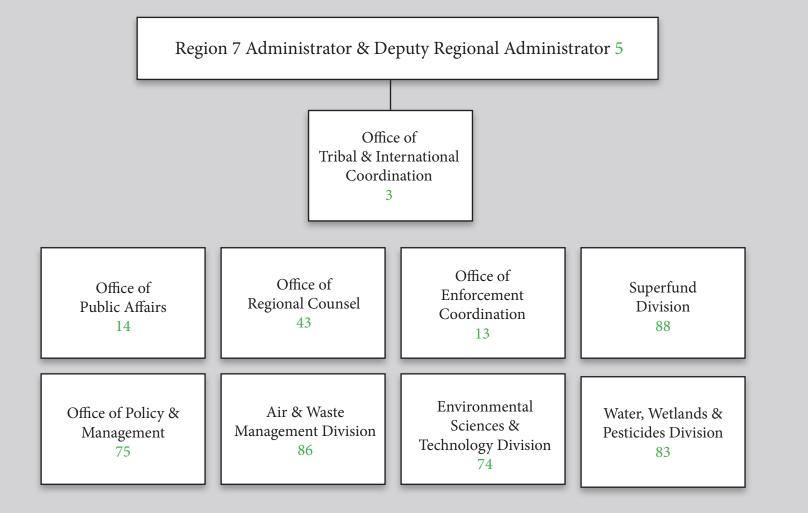

# Proposed Organization for EPA's Region 7 Office 484 total positions

#### Existing Organization for EPA's Region 7 Office 484 total positions