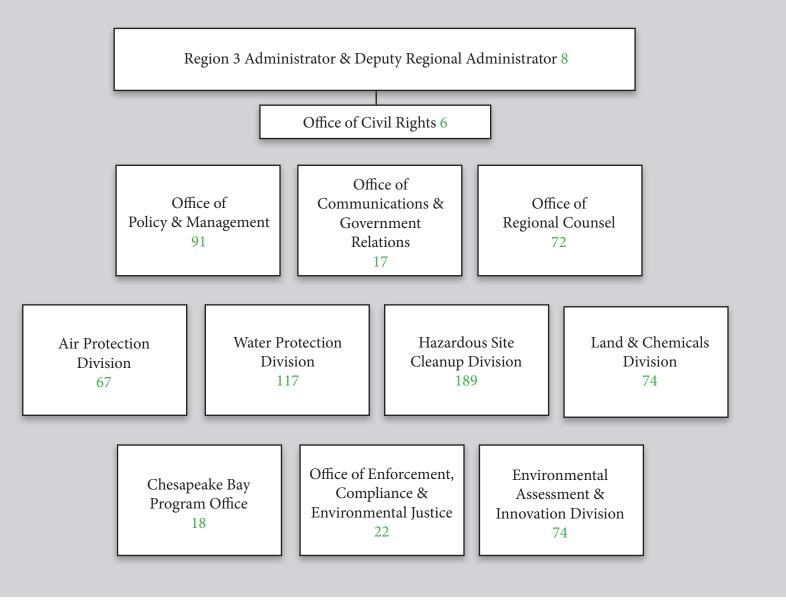

on &<br>Resource Management<br>80      | Office of<br>Regional Counsel<br>17                   |
|--------------------------------------------------|-----------------------------------------------------------------|-------------------------------------------------------|
| Office of<br>Ecosystem Protection<br>129         | Office of<br>Environmental<br>Measurement &<br>Evaluation<br>56 | Office of Site<br>Remediation &<br>Restoration<br>131 |

# Proposed Organization for EPA's Region 2 Office 763 total positions



#### Existing Organization for EPA's Region 2 Office 763 total positions

Region 2 Administrator & Deputy Regional Administrator 11



# Proposed Organization for EPA's Region 3 Office 755 total positions



# Existing Organization for EPA's Region 3 Office 755 total positions



# Proposed Organization for EPA's Region 4 Office 887 total positions



#### Existing Organization for EPA's Region 4 Office 887 total positions

Region 4 Administrator & Deputy Regional Administrator 12



# Proposed Organization for EPA's Region 5 Office 995 total positions



#### Existing Organization for EPA's Region 5 Office 995 total positions



# Proposed Organization for EPA's Region 6 Office 703 total positions



# Existing Organization for EPA's Region 6 Office 703 total positions

Region 6 Administrator & Deputy Regional Administrator 7



# Proposed Organization for EPA's Region 7 Office 484 total positions



#### Existing Organization for EPA's Region 7 Office 484 total positions



# Proposed Organization for EPA's Region 8 Office 510 total positions



#### Existing O