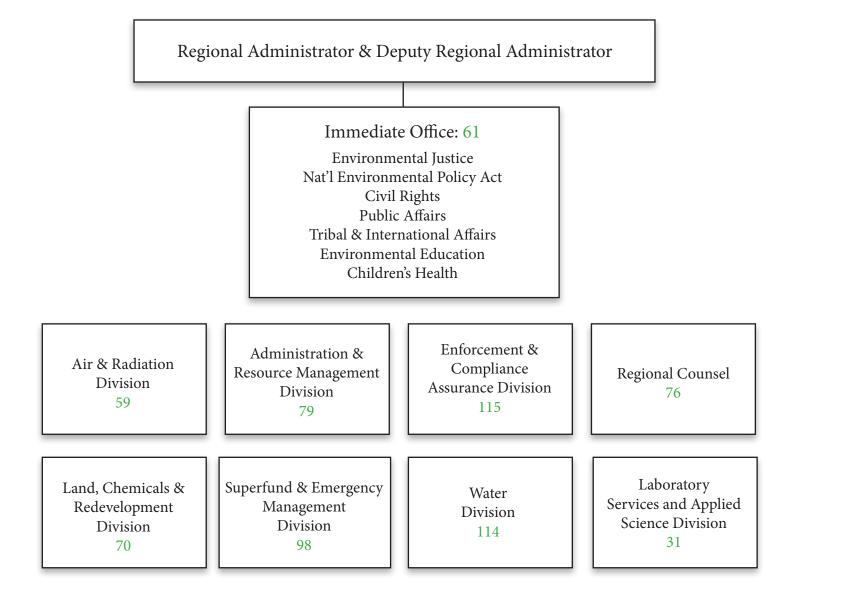

oration<br>131 |

# Proposed Organization for EPA's Region 2 Office 763 total positions



#### Existing Organization for EPA's Region 2 Office 763 total positions

Region 2 Administrator & Deputy Regional Administrator 11



# Proposed Organization for EPA's Region 3 Office 755 total positions



# Existing Organization for EPA's Region 3 Office 755 total positions



# Proposed Organization for EPA's Region 4 Office 887 total positions



#### Existing Organization for EPA's Region 4 Office 887 total positions

Region 4 Administrator & Deputy Regional Administrator 12



# Proposed Organization for EPA's Region 5 Office 995 total positions



#### Existing Organization for EPA's Region 5 Office 995 total positions



# Proposed Organization for EPA's Region 6 Office 703 total positions



# Existing Organization for EPA's Region 6 Office 703 total positions

Region 6 Administrator & Deputy Regional Administrator 7



# Proposed Organization for EPA's Region 7 Office 484 total positions



#### Existing Organization for EPA's Region 7 Office 484 total positions



# Proposed Organization for EPA's Region 8 Office 510 total positions



#### Existing Organization for EPA's Region 8 Office 510 total positions

Region 8 Administrator & Deputy Regional Administrator 9



# Proposed Organization for EPA's Region 9 Office 689 total positions



#### Existing Organization for EPA's Region 9 Office 689 total positions

Region 9 Administrator & Deputy Regional Administrator 9



# Proposed Organization for EPA's Region 10 Office 515 total positions



## Existing Organization for E