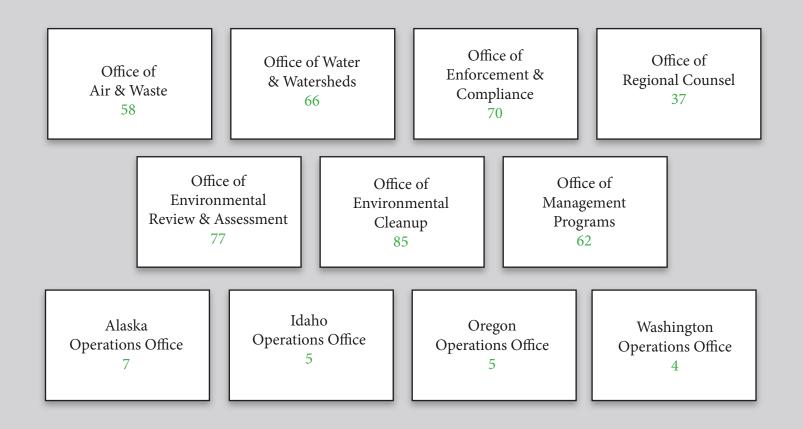

# Proposed Organization for EPA's Region 10 Office 515 total positions

## Existing Organization for EPA's Region 10 Office 515 total positions

Region 10 Administrator & Deputy Regional Administrator 6

Tribal Affairs, Public Affairs & Community Engagement 33