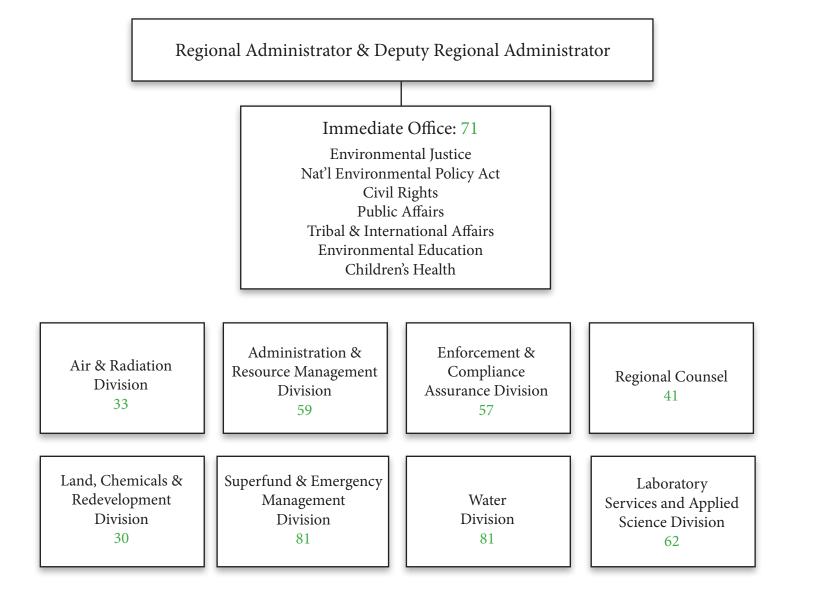

# Proposed Organization for EPA's Region 3 Office 755 total positions

# Existing Organization for EPA's Region 3 Office 755 total positions