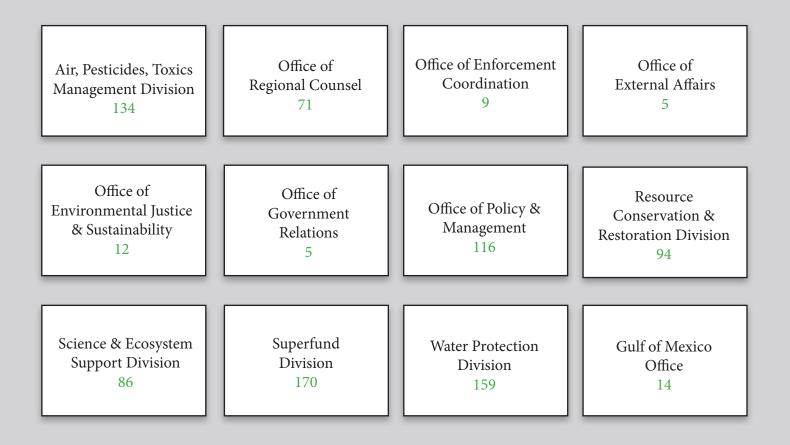

------|-------------------------------------------------------|
| Office of<br>Ecosystem Protection<br>129         | Office of<br>Environmental<br>Measurement &<br>Evaluation<br>56 | Office of Site<br>Remediation &<br>Restoration<br>131 |

# Proposed Organization for EPA's Region 2 Office 763 total positions



#### Existing Organization for EPA's Region 2 Office 763 total positions

Region 2 Administrator & Deputy Regional Administrator 11



# Proposed Organization for EPA's Region 3 Office 755 total positions



# Existing Organization for EPA's Region 3 Office 755 total positions



# Proposed Organization for EPA's Region 4 Office 887 total positions



#### Existing Organization for EPA's Region 4 Office 887 total positions

Region 4 Administrator & Deputy Regional Administrator 12



# Proposed Organization for EPA's Region 5 Office 995 total positions



#### Existing Organization for EPA's Region 5 Office 995 total positions



# Proposed Organization for EPA's Region 6 Office 703 total positions



# Existing Organization for EPA's Region 6 Office 703 total positions

Region 6 Administrator & Deputy Regional Administrator 7



# Proposed Organization for EPA's Region 7 Office 484 total positions



#### Existing Organization for EPA's Region 7 Office 484 total positions



# Proposed Organization for EPA's Region 8 Office 510 total positions



#### Existing Organization for EPA's Region 8 Office 510 total positions

Region 8 Administrator & Deputy Regional Administrator 9



# Proposed Organization for EPA's Region 9 Office 689 total positions



#### Existing Or