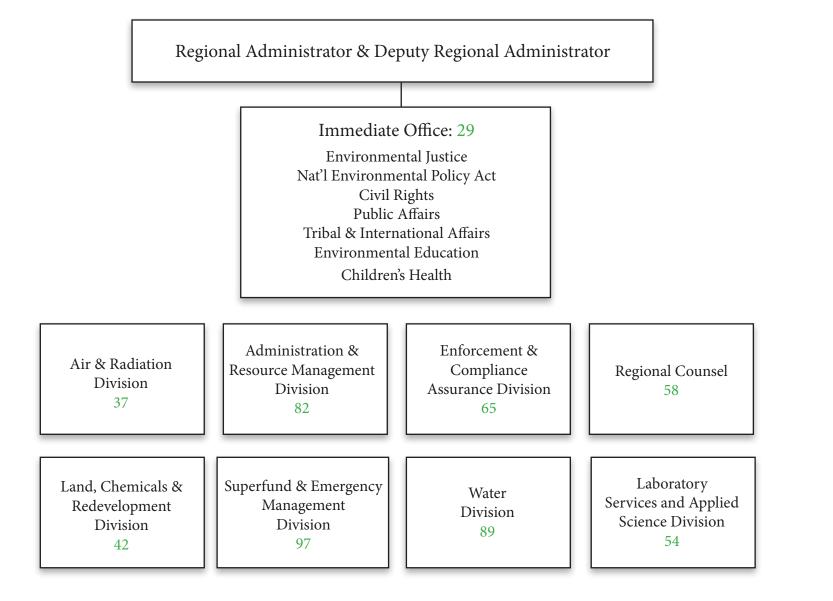

# Proposed Organization for EPA's Region 2 Office 763 total positions

#### Existing Organization for EPA's Region 2 Office 763 total positions

Region 2 Administrator & Deputy Regional Administrator 11