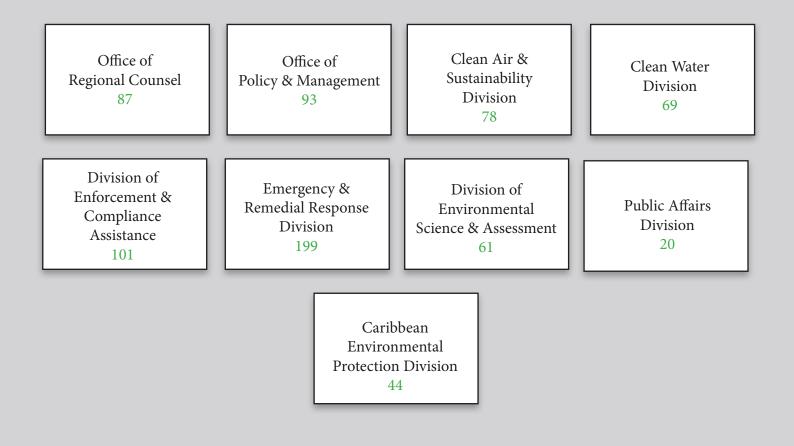

# Proposed Organization for EPA's Region 3 Office 755 total positions

# Existing Organization for EPA's Region 3 Office 755 total positions