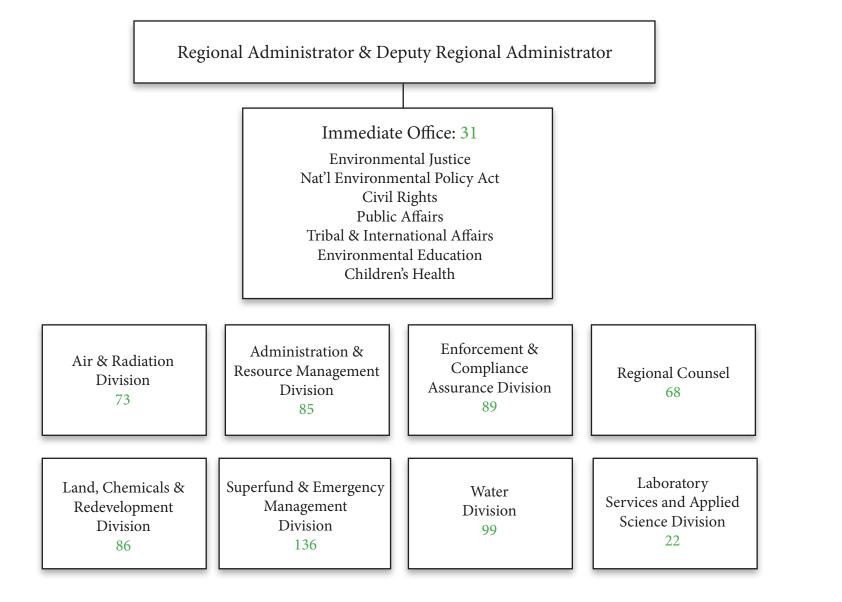

# Proposed Organization for EPA's Region 4 Office 887 total positions

#### Existing Organization for EPA's Region 4 Office 887 total positions

Region 4 Administrator & Deputy Regional Administrator 12