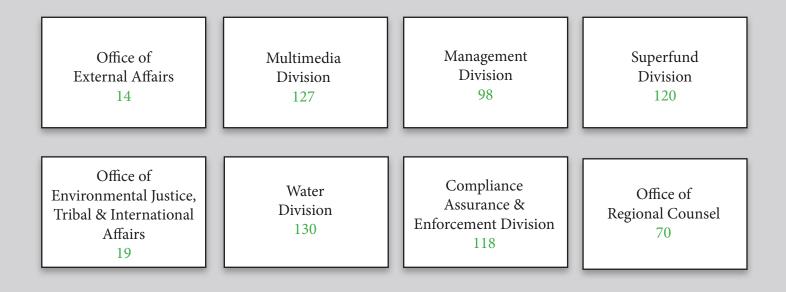

ion 2 Office 763 total positions

Region 2 Administrator & Deputy Regional Administrator 11



# Proposed Organization for EPA's Region 3 Office 755 total positions



# Existing Organization for EPA's Region 3 Office 755 total positions



# Proposed Organization for EPA's Region 4 Office 887 total positions



#### Existing Organization for EPA's Region 4 Office 887 total positions

Region 4 Administrator & Deputy Regional Administrator 12



# Proposed Organization for EPA's Region 5 Office 995 total positions



#### Existing Organization for EPA's Region 5 Office 995 total positions



# Proposed Organization for EPA's Region 6 Office 703 total positions



# Existing Organization for EPA's Region 6 Office 703 total positions

Region 6 Administrator & Deputy Regional Administrator 7



# Proposed Organization for EPA's Region 7 Office 484 total positions



#### Existing Organization for EPA's Region 7 Office 484 total positions



# Proposed Organization for EPA's Region 8 Office 510 total positions



#### Existing Organization for EPA's Region 8 Office 510 total positions

Region 8 Administrator & Deputy Regional Administrator 9



# Proposed Organization for EPA's Region 9 Office 689 total positions



#### Existing Organization for EPA's Region 9 Office 689 total positions

Region 9 Administrator & Deputy Regional Administrator 9



# Proposed Organization for EPA's Region 10 Office 515 total positions



## Existing Organization for EPA's Region 10 Office 515 total positions

Region 10 Administrator & Deputy Regional Administrator 6

Tribal Affairs, Public Affair