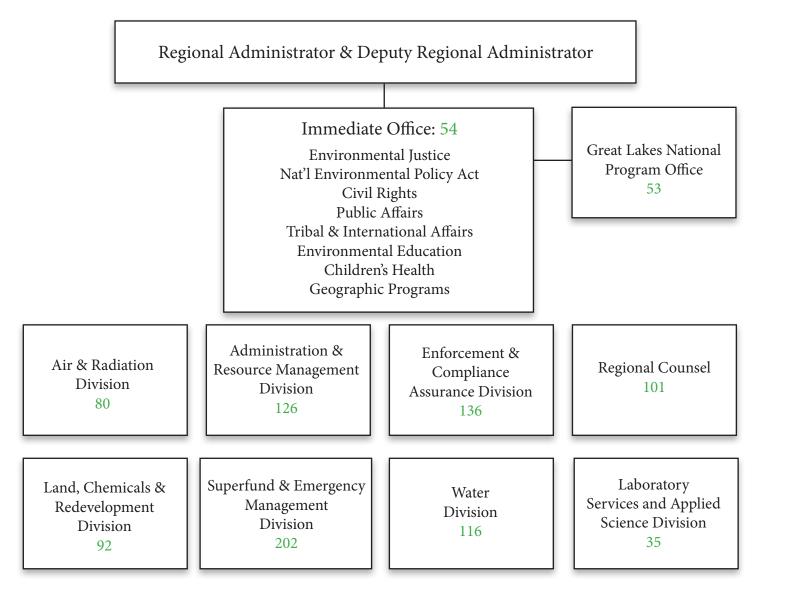

#### Existing Organization for EPA's Region 4 Office 887 total positions

Region 4 Administrator & Deputy Regional Administrator 12