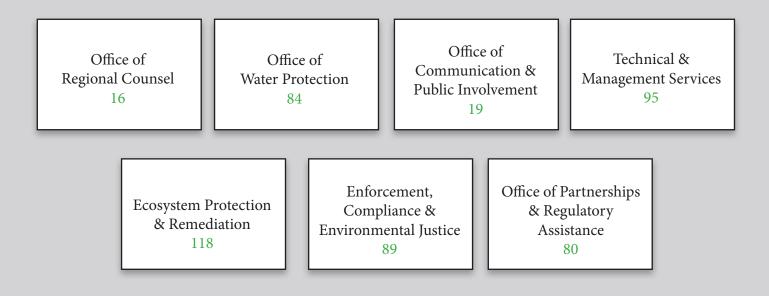

# Proposed Organization for EPA's Region 9 Office 689 total positions

#### Existing Organization for EPA's Region 9 Office 689 total positions

Region 9 Administrator & Deputy Regional Administrator 9