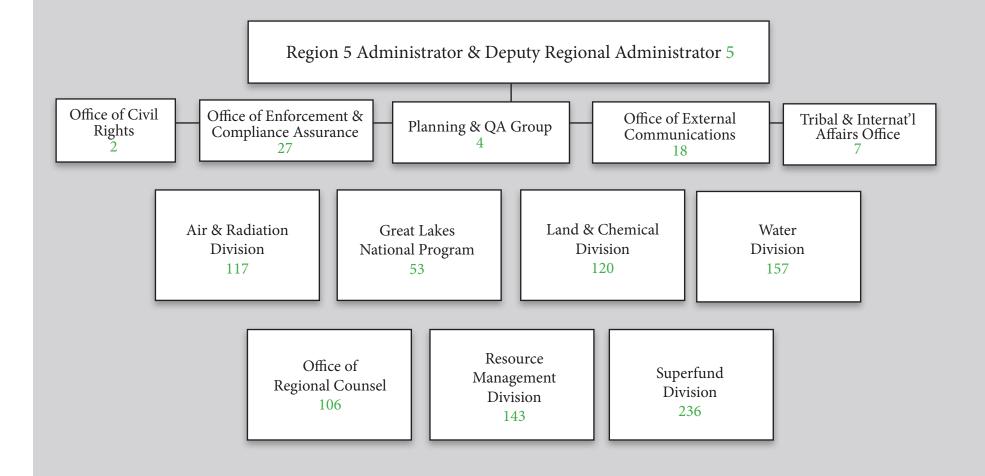

asurement &<br>Evaluation<br>56 | Office of Site<br>Remediation &<br>Restoration<br>131 |

# Proposed Organization for EPA's Region 2 Office 763 total positions



#### Existing Organization for EPA's Region 2 Office 763 total positions

Region 2 Administrator & Deputy Regional Administrator 11



# Proposed Organization for EPA's Region 3 Office 755 total positions



# Existing Organization for EPA's Region 3 Office 755 total positions



# Proposed Organization for EPA's Region 4 Office 887 total positions



#### Existing Organization for EPA's Region 4 Office 887 total positions

Region 4 Administrator & Deputy Regional Administrator 12



# Proposed Organization for EPA's Region 5 Office 995 total positions



#### Existing Organization for EPA's Region 5 Office 995 total positions



# Proposed Organization for EPA's Region 6 Office 703 total positions



# Existing Organization for EPA's Region 6 Office 703 total positions

Region 6 Administrator & Deputy Regional Administrator 7



# Proposed Organization for EPA's Region 7 Office 484 total positions



#### Existing Organization for EPA's Region 7 Office 484 total positions



# Proposed Organization for EPA's Region 8 Office 510 total positions



#### Existing Organization for EPA's Region 8 Office 510 total positions

Region 8 Administrator & Deputy Regional Administrator 9



# Proposed Organization for EPA's Region 9 Office 689 total positions



#### Existing Organization for EPA's Region 9 Office 689 total positions

Region 9 Administrator & Deputy Regional Administrator 9



# Proposed Organization for EPA