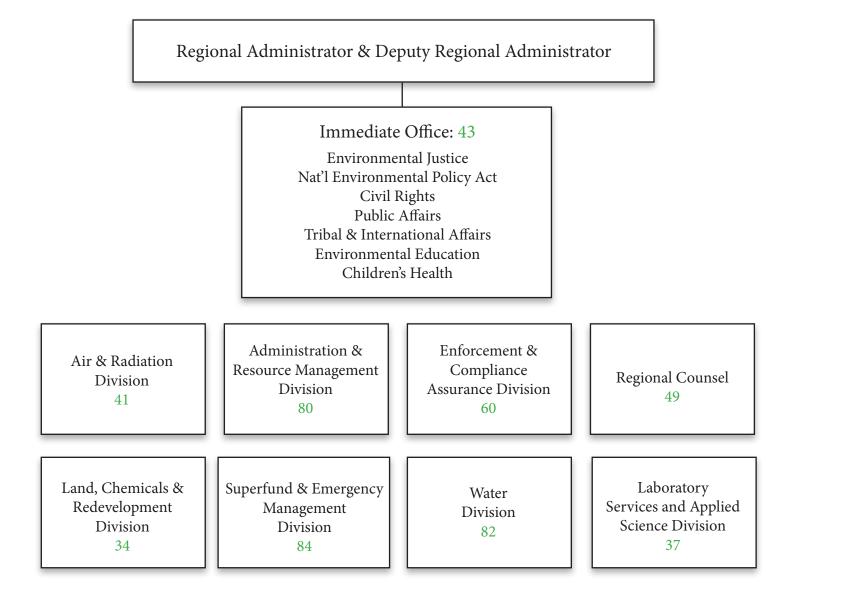

# Proposed Organization for EPA's Region 5 Office 995 total positions

#### Existing Organization for EPA's Region 5 Office 995 total positions