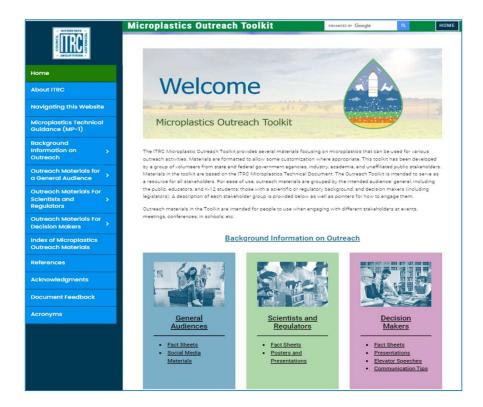

# Turning the Tide on Microplastics and More







# Responding to State Research Needs







1,4-Dioxane



Harmful Cyanobacterial Blooms



Contaminants of Emerging Concern



Climate Workgroup



**Microplastics** 



6PPD & 6PPDquinone



Reuse of Solid Mining Waste



**Ethylene Oxide (EtO)** 

# Microplastics Websites

#### **Technical Guidance Document**



#### **Microplastics Outreach Toolkit**









## Microplastics Outreach Toolkit









# Team Experience















# ITRC Training & Outreach Opportunities

















# **Harmful Algal Blooms Forecasting**











#### **Next Generation Emission Measurements**











# WSMART: Wildfire Smoke Air Monitoring Response Technology









### Resources

#### ERIS Website - www.eristates.org

• Includes calendar of upcoming trainings and webinars offered by ITRC, ORD, and others.

#### ITRC Website - www.itrcweb.org

• Guidance documents, trainings, and current teams

#### **ORD Research to Support States Website -**

https://www.epa.gov/research-states

- CyAN app
- CyanoHABs Forecasting Research
- WSMART Loan Program
- Next Generation Emission Measurement Research for Fugitive Air Pollution



**ERIS Survey**